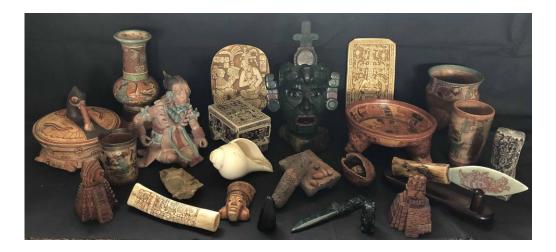

The children will be taking part in a morning workshop in school. They will have the opportunity to see her fabulous collection of Maya artefacts and ask plenty of questions.

We are asking for a voluntary contribution of  $\pm 5$  to be made towards the cost of this workshop which can be paid via School Spider.